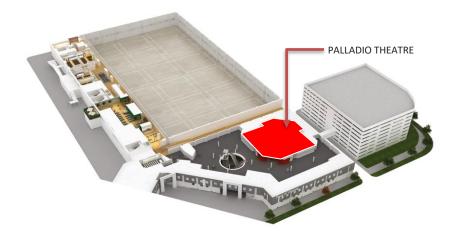

# PALLADIO THEATRE

| INFORMATION |            |                 |       |  |  |  |  |
|-------------|------------|-----------------|-------|--|--|--|--|
| Stage area  | Total area | Height          | Seats |  |  |  |  |
| sqm         | sqm        | m               |       |  |  |  |  |
| 155         | 880        | from 2,45 to 10 | 709   |  |  |  |  |