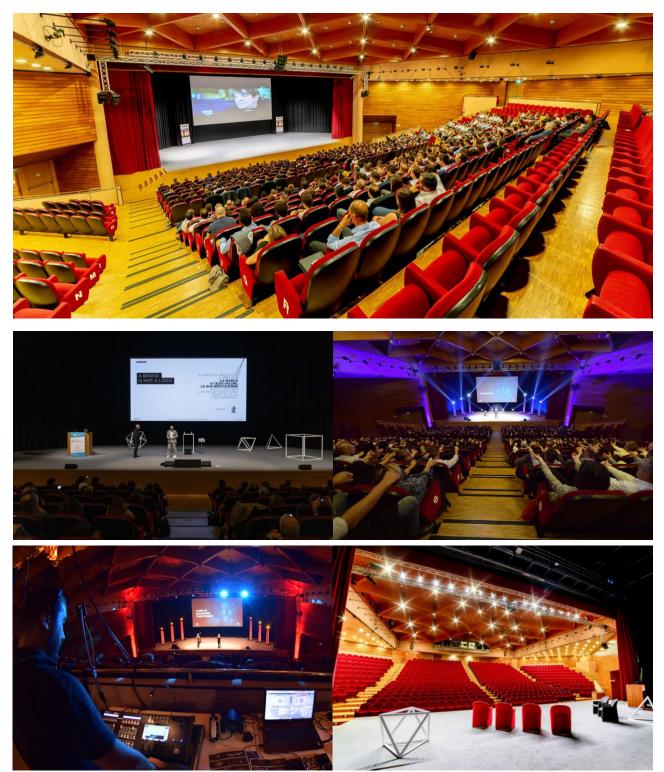

where advanced technology never fails to amaze guests.

### TECHNICAL EQUIPMENT

- Speaker's table with 10 microphone positions and monitors
- Speaker's podium with microphones and monitor, computer-projector connection
- Lighting system truss with 16 LED White Spot, 4 LED profile lights, light mixer, 24 channel dimmer, 4 Kw per channel;
- Audio: 1 amplifier, 4 EV-Sx300 side speakers and 2 EV-Sx300 side speakers;
- Panasonic HD projector PT-DZ110XE 10.600 ansilumen, 1920x1200 pixel, 3 chip dlp, remote control, vde;
- Screen m. 12x5;
- Wi-fi and/or cable connection;
- Simultaneous translator system (headset not included);
- Control room;
- 10 changing rooms.

#### DEVELOPMENTS ON REQUEST

Alternative outfitting projects subject to feasibility studies.

# PALLADIO THEATRE

## PHOTOGALLERY