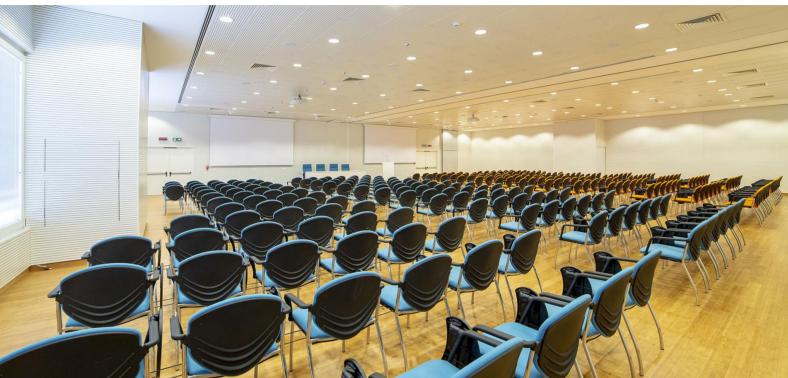

## Tiziano room

| INFORMATION |                                     |                   |            |         |      |       |           |         |                                         |  |  |  |  |
|-------------|-------------------------------------|-------------------|------------|---------|------|-------|-----------|---------|-----------------------------------------|--|--|--|--|
| Room        | Superface<br>area<br>m <sup>2</sup> | Measurements<br>m | Hight<br>m | Layouts |      |       |           |         |                                         |  |  |  |  |
|             |                                     |                   |            | Theatre | Hall | Table | Horseshoe | Banquet | Cocktail                                |  |  |  |  |
|             |                                     |                   |            |         |      |       |           |         | • • • • • • • • • • • • • • • • • • • • |  |  |  |  |
| Tiziano     | 364                                 | 21,4x17,2         | 3,60       | 290     | 120  | 72    | 56        | 240     | 290                                     |  |  |  |  |
| Tiziano A   | 182                                 | 10,7x17,2         | 3,60       | 150     | 56   | 48    | 40        | 110     | 150                                     |  |  |  |  |
| Tiziano B   | 182                                 | 10,7x17,2         | 3,60       | 140     | 56   | 48    | 40        | 110     | 140                                     |  |  |  |  |

#### **MAIN FEATURES**

Located on the first floor, this elegant and function room can be divided into two separate rooms for parallel sessions.

Comfortable tablet armchairs and standard, ready to go set-up.

#### **TECHNICAL EQUIPMENTS**

- Folding partition walls to divide rooms;
- Sound reinforcement system;
- 4 AKG Gooseneck table microphones;
- Computer-projector connection via wi-fi or cable;
- Control room;
- 7 plattforms mt 2x1;
- Speaker's table seating 6;
- Podium;
- 2 Epson EB-G6050W, 5.500 ansilumen video projectors, max 1920x1200 pixel, LCD technology;
- 2 frontal motorized, roll-up projection screens m. 3,40x2,55.