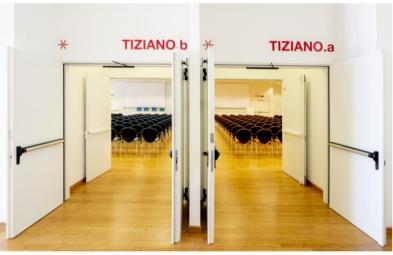

#### **MAIN FEATURES**

Located on the first floor, this elegant and function room can be divided into two separate rooms for parallel sessions.

Comfortable tablet armchairs and standard, ready to go set-up.