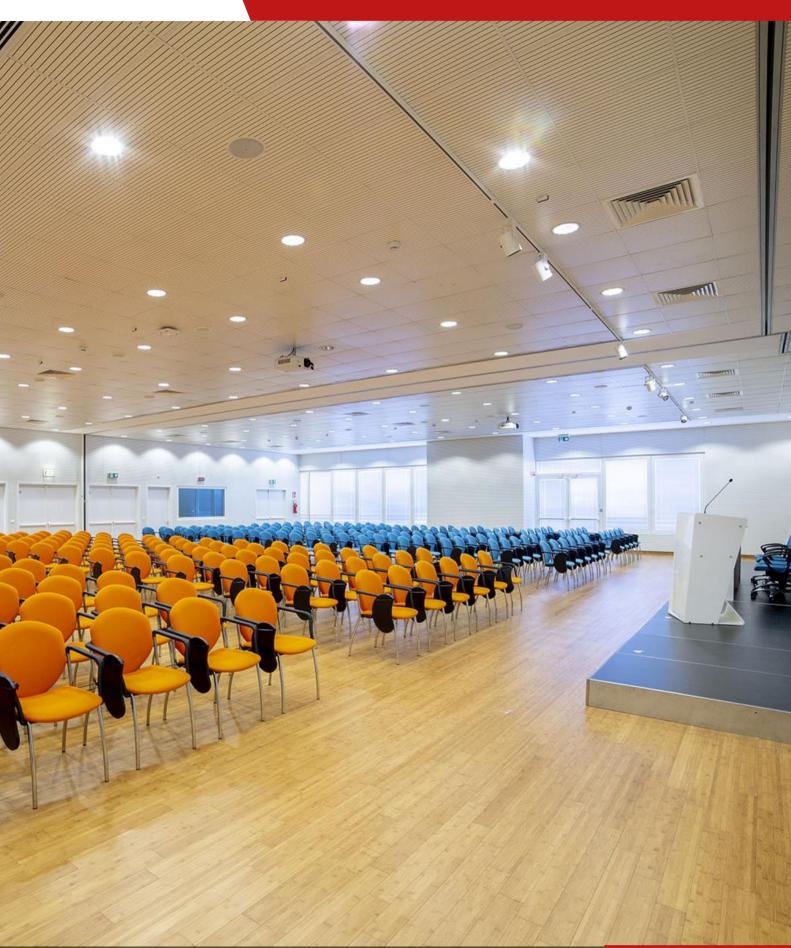

# TIZIANO ROOM

First floor

## Tiziano room

| INFORMATION |                                     |                   |            |         |      |       |           |         |                                         |  |  |  |  |
|-------------|-------------------------------------|-------------------|------------|---------|------|-------|-----------|---------|-----------------------------------------|--|--|--|--|
| Room        | Superface<br>area<br>m <sup>2</sup> | Measurements<br>m | Hight<br>m | Layouts |      |       |           |         |                                         |  |  |  |  |
|             |                                     |                   |            | Theatre | Hall | Table | Horseshoe | Banquet | Cocktail                                |  |  |  |  |
|             |                                     |                   |            |         |      |       |           |         | • • • • • • • • • • • • • • • • • • • • |  |  |  |  |
| Tiziano     | 364                                 | 21,4x17,2         | 3,60       | 290     | 120  | 72    | 56        | 240     | 290                                     |  |  |  |  |
| Tiziano A   | 182                                 | 10,7x17,2         | 3,60       | 150     | 56   | 48    | 40        | 110     | 150                                     |  |  |  |  |
| Tiziano B   | 182                                 | 10,7x17,2         | 3,60       | 140     | 56   | 48    | 40        | 110     | 140                                     |  |  |  |  |

#### **MAIN FEATURES**

Located on the first floor, this elegant and function room can be divided into two separate rooms for parallel sessions.

Comfortable tablet armchairs and standard, ready to go set-up.

#### **TECHNICAL EQUIPMENTS**

- Folding partition walls to divide rooms;
- Sound reinforcement system;
- 4 AKG Gooseneck table microphones;
- Computer-projector connection via wi-fi or cable;
- Control room;
- 7 plattforms mt 2x1;
- Speaker's table seating 6;
- Podium;
- 2 Epson EB-G6050W, 5.500 ansilumen video projectors, max 1920x1200 pixel, LCD technology;
- 2 frontal motorized, roll-up projection screens m. 3,40x2,55.