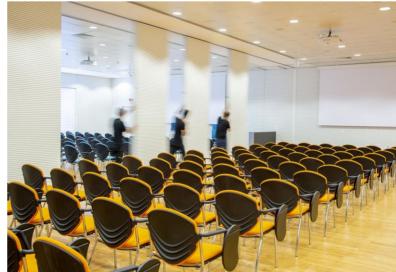

## Tiziano room

| INFORMATION |                                     |                   |            |         |      |       |           |         |                                         |  |  |  |  |
|-------------|-------------------------------------|-------------------|------------|---------|------|-------|-----------|---------|-----------------------------------------|--|--|--|--|
| Room        | Superface<br>area<br>m <sup>2</sup> | Measurements<br>m | Hight<br>m | Layouts |      |       |           |         |                                         |  |  |  |  |
|             |                                     |                   |            | Theatre | Hall | Table | Horseshoe | Banquet | Cocktail                                |  |  |  |  |
|             |                                     |                   |            |         |      |       |           |         | • • • • • • • • • • • • • • • • • • • • |  |  |  |  |
| Tiziano     | 364                                 | 21,4x17,2         | 3,60       | 290     | 120  | 72    | 56        | 240     | 290                                     |  |  |  |  |
| Tiziano A   | 182                                 | 10,7x17,2         | 3,60       | 150     | 56   | 48    | 40        | 110     | 150                                     |  |  |  |  |
| Tiziano B   | 182                                 | 10,7x17,2         | 3,60       | 140     | 56   | 48    | 40        | 110     | 140                                     |  |  |  |  |

#### **TECHNICAL EQUIPMENTS**

- Folding partition walls to divide rooms;
- Sound reinforcement system;
- 4 AKG Gooseneck table microphones;
- Computer-projector connection via wi-fi or cable;
- Control room;
- 7 plattforms mt 2x1;
- Speaker's table seating 6;
- Podium;
- 2 Epson EB-G6050W, 5.500 ansilumen video projectors, max 1920x1200 pixel, LCD technology;
- 2 frontal motorized, roll-up projection screens m. 3,40x2,55.