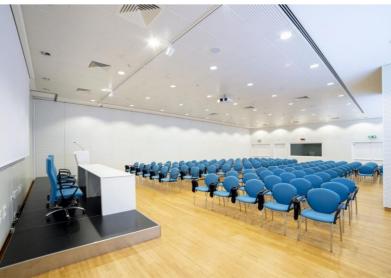

## Tiziano room

| INFORMATION |                                     |                   |            |         |      |       |           |         |                                         |  |  |  |  |
|-------------|-------------------------------------|-------------------|------------|---------|------|-------|-----------|---------|-----------------------------------------|--|--|--|--|
| Room        | Superface<br>area<br>m <sup>2</sup> | Measurements<br>m | Hight<br>m | Layouts |      |       |           |         |                                         |  |  |  |  |
|             |                                     |                   |            | Theatre | Hall | Table | Horseshoe | Banquet | Cocktail                                |  |  |  |  |
|             |                                     |                   |            |         |      |       |           |         | • • • • • • • • • • • • • • • • • • • • |  |  |  |  |
| Tiziano     | 364                                 | 21,4x17,2         | 3,60       | 290     | 120  | 72    | 56        | 240     | 290                                     |  |  |  |  |
| Tiziano A   | 182                                 | 10,7x17,2         | 3,60       | 150     | 56   | 48    | 40        | 110     | 150                                     |  |  |  |  |
| Tiziano B   | 182                                 | 10,7x17,2         | 3,60       | 140     | 56   | 48    | 40        | 110     | 140                                     |  |  |  |  |

#### **TECHNICAL EQUIPMENTS**

- Folding partition walls to divide rooms;
- Sound reinforcement system;
- 4 AKG Gooseneck table microphones;
- Computer-projector connection via wi-fi or cable;
- Control room;
- 7 plattforms mt 2x1;
- Speaker's table seating 6;
- Podium;
- 2 Epson EB-G6050W, 5.500 ansilumen video projectors, max 1920x1200 pixel, LCD technology;
- 2 frontal motorized, roll-up projection screens m. 3,40x2,55.