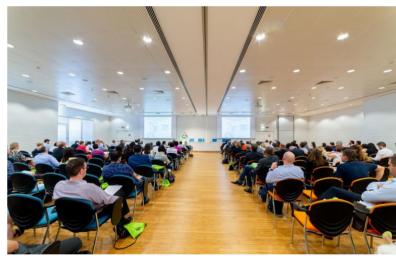

## Tiziano room

| INFORMATION |                                     |                   |            |         |      |       |           |         |                                         |  |  |  |  |
|-------------|-------------------------------------|-------------------|------------|---------|------|-------|-----------|---------|-----------------------------------------|--|--|--|--|
| Room        | Superface<br>area<br>m <sup>2</sup> | Measurements<br>m | Hight<br>m | Layouts |      |       |           |         |                                         |  |  |  |  |
|             |                                     |                   |            | Theatre | Hall | Table | Horseshoe | Banquet | Cocktail                                |  |  |  |  |
|             |                                     |                   |            |         |      |       |           |         | • • • • • • • • • • • • • • • • • • • • |  |  |  |  |
| Tiziano     | 364                                 | 21,4x17,2         | 3,60       | 290     | 120  | 72    | 56        | 240     | 290                                     |  |  |  |  |
| Tiziano A   | 182                                 | 10,7x17,2         | 3,60       | 150     | 56   | 48    | 40        | 110     | 150                                     |  |  |  |  |
| Tiziano B   | 182                                 | 10,7x17,2         | 3,60       | 140     | 56   | 48    | 40        | 110     | 140                                     |  |  |  |  |

#### **MAIN FEATURES**

Located on the first floor, this elegant and function room can be divided into two separate rooms for parallel sessions.

Comfortable tablet armchairs and standard, ready to go set-up.